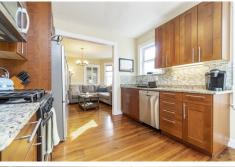

## Remarks

Charming penthouse unit with tons of natural light and views of Boston! This spacious unit has it all, including blends of original charm and modern updates. Convenient location just outside of Porter Square. The unit offers two bedrooms, two full baths and in-unit-laundry. The master bedroom includes a new luxurious master bath. The living room is south facing including a bay window with views of Boston. The kitchen provides a great entertaining space with maple cabinets, granite counters, stainless steel appliances and a pantry with storage. There is a private front porch, shared yard with patio, storage in the basement and one off street deeded parking space. Convenient to restaurants, shops, Harvard and the red line train station.