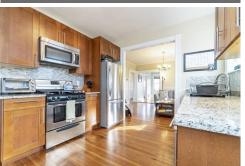

## Remarks

Charming penthouse unit with tons of natural light and views of Boston! This spacious unit has it all, including blends of original charm and modern updates. Convenient location just outside of Porter Square. The unit offers two bedrooms, two full baths and in-unit-laundry. The master bedroom includes a new luxurious master bath. The living room is south facing including a bay window with views of Boston. The kitchen provides a great entertaining space with maple cabinets, granite counters, stainless steel appliances and a pantry with storage. There is a private front porch, shared yard with patio, storage in the basement and one off street deeded parking space. Convenient to restaurants, shops, Harvard and the red line train station.