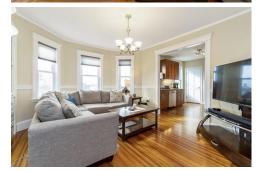

## Remarks

Charming penthouse unit with tons of natural light and views of Boston! This spacious unit has it all, including blends of original charm and modern updates. Convenient location just outside of Porter Square. The unit offers two bedrooms, two full baths and in-unit-laundry. The master bedroom includes a new luxurious master bath. The living room is south facing including a bay window with views of Boston. The kitchen provides a great entertaining space with maple cabinets, granite counters, stainless steel appliances and a pantry with storage. There is a private front porch, shared yard with patio, storage in the basement and one off street deeded parking space. Convenient to restaurants, shops, Harvard and the red line train station.